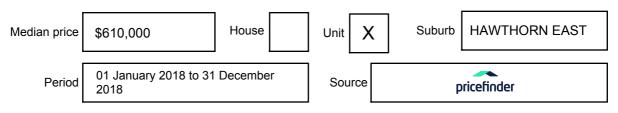

## HAWTHORN EAST, VIC, 3123

Suburb Median Sale Price (Unit)

\$610,000

01 January 2018 to 31 December 2018

Provided by: **pricefinder** 

### Median sale price