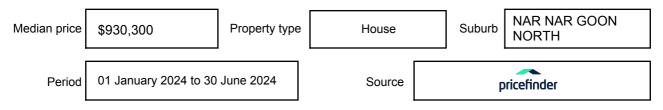

xpressed as a single price, or as a price range with the difference between the upper and lower amounts not more than 10% of the lower amount.

This Statement of Information must be provided to a prospective buyer within two business days of a request and displayed at any open for inspection for the property for sale.

It is recommended that the address of the property being offered for sale be checked at

services.land.vic.gov.au/landchannel/content/addressSearch before being entered in this Statement of Information.

## Property offered for sale

Address Including suburb and postcode

21 HASTINGS WAY, NAR NAR GOON NORTH, VIC 3812

## Indicative selling price

For the meaning of this price see consumer.vic.gov.au/underquoting

Price Range:

\$670,000 to \$725,000

#### Median sale price



#### **Comparable property sales**

The estate agent or agent's representative reasonably believes that fewer than three comparable properties were sold within two kilometres of the property for sale in the last six months.

This Statement of Information was prepared on: