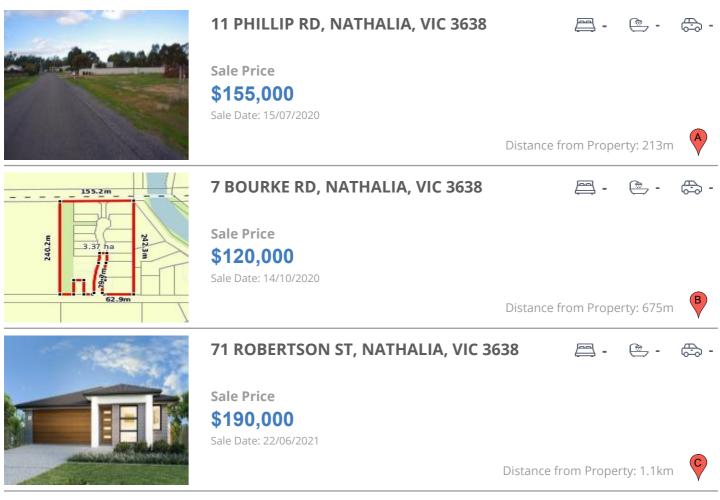

# **COMPARABLE PROPERTIES**

These are the three properties sold within five kilometres of the property for sale in the last 18 months that the estate agent or agent's representative considers to be most comparable to the property for sale.

#### **Comparable property sales**

These are the three properties sold within five kilometres of the property for sale in the last 18 months that the estate agent or agent's representative considers to be most comparable to the property for sale.

| Address of comparable property      | Price     | Date of sale |
|-------------------------------------|-----------|--------------|
| 11 PHILLIP RD, NATHALIA, VIC 3638   | \$155,000 | 15/07/2020   |
| 7 BOURKE RD, NATHALIA, VIC 3638     | \$120,000 | 14/10/2020   |
| 71 ROBERTSON ST, NATHALIA, VIC 3638 | \$190,000 | 22/06/2021   |