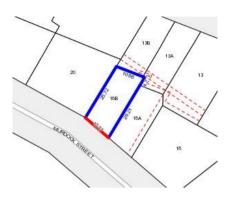

#### Property offered for sale

| Address              | 18b Murdoch, California Gully Vic 3556 |
|----------------------|----------------------------------------|
| Including suburb and |                                        |
| postcode             |                                        |
|                      |                                        |
|                      |                                        |