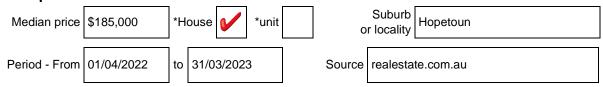

## Statement of Information Single residential property located outside the Melbourne metropolitan area

Sections 47AF of the Estate Agents Act 1980

3 Dodgshun Street Hopetoun Vic

## Indicative selling price

For the meaning of this price see consumer.vic.gov.au/underquoting

Single Price \$209,000

## Median sale price



## Comparable property sales

The estate agent or agent's representative reasonably believes that fewer than three comparable properties were sold within five kilometres of the property for sale in the last 18 months.

| Address of comparable property       | Price      | Date of sale |
|--------------------------------------|------------|--------------|
| 1. 48 Mandeville Street Hopetoun Vic | \$ 220,000 | 01/02/2023   |
| 2. 14 Dodgshun Street Hopetoun Vic   | \$ 190,000 | 23/12/2022   |
| 3.                                   | \$         |              |

This Statement of Information was prepared on: 30/04/2023