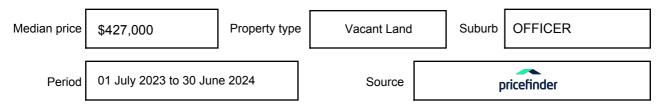

on may be expressed as a single price, or as a price range with the difference between the upper and lower amounts not more than 10% of the lower amount.

This Statement of Information must be provided to a prospective buyer within two business days of a request and displayed at any open for inspection for the property for sale.

It is recommended that the address of the property being offered for sale be checked at

services.land.vic.gov.au/landchannel/content/addressSearch before being entered in this Statement of Information.

## Property offered for sale

Address Including suburb and postcode

DUNCOMBE AVENUE, OFFICER, VIC 3809

## Indicative selling price

For the meaning of this price see consumer.vic.gov.au/underquoting

Price Range:

\$399,000 to \$419,000

#### Median sale price



#### **Comparable property sales**

These are the three properties sold within two kilometres of the property for sale in the last six months that the estate agent or agent's representative considers to be most comparable to the property for sale.

| Address of comparable property      | Price     | Date of sale |
|-------------------------------------|-----------|--------------|
| 1 PACE LANE, OFFICER, VIC 3809      | \$500,000 | 19/08/2023   |
| 46 DUSKY WAY, OFFICER, VIC 3809     | \$462,000 | 11/12/2023   |
| 41 DAMSELFLY WAY, OFFICER, VIC 3809 | \$438,000 | 29/01/2024   |

This Statement of Information was prepared on: 02/

02/07/2024