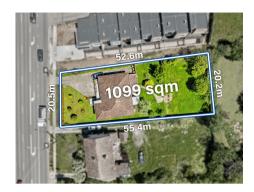

## Section 47AF of the Estate Agents Act 1980

| Property offered for                                                                                                                                                                                                   | sale       |                                           |               |        |                  |              |
|------------------------------------------------------------------------------------------------------------------------------------------------------------------------------------------------------------------------|------------|-------------------------------------------|---------------|--------|------------------|--------------|
| Address Including suburb and postcode                                                                                                                                                                                  | 25 Maroond | dah Highway, Lilyc                        | lale Vic 3140 |        |                  |              |
| Indicative selling pri                                                                                                                                                                                                 | ce         |                                           |               |        |                  |              |
| For the meaning of this price see consumer.vic.gov.au/underquoting                                                                                                                                                     |            |                                           |               |        |                  |              |
| Range between \$1,150,000 & \$1,250,000                                                                                                                                                                                |            |                                           |               |        |                  |              |
| Median sale price                                                                                                                                                                                                      |            |                                           |               |        |                  |              |
| Median price \$915,00                                                                                                                                                                                                  | 00 Pr      | roperty Type Hou                          | se            | Subi   | urb Lilydale     |              |
| Period - From 01/10/2                                                                                                                                                                                                  | 2024 to    | 31/12/2024                                | Source        | e REIV | /                |              |
| Comparable property sales (*Delete A or B below as applicable)                                                                                                                                                         |            |                                           |               |        |                  |              |
| A* These are the three properties sold within two kilometres of the property for sale in the last six months that the estate agent or agent's representative considers to be most comparable to the property for sale. |            |                                           |               |        |                  |              |
| Address of comparable property                                                                                                                                                                                         |            |                                           |               |        | Price            | Date of sale |
| 1                                                                                                                                                                                                                      |            |                                           |               |        |                  |              |
| 2                                                                                                                                                                                                                      |            |                                           |               |        |                  |              |
| 3                                                                                                                                                                                                                      |            |                                           |               |        |                  |              |
| OR                                                                                                                                                                                                                     |            |                                           |               |        |                  |              |
|                                                                                                                                                                                                                        |            | representative rea<br>two kilometres of t |               |        |                  |              |
| This Statement of Information was prepared on:                                                                                                                                                                         |            |                                           |               |        | 24/01/2025 11:33 |              |