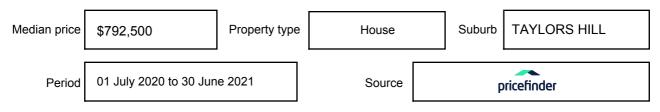

### **TAYLORS HILL, VIC, 3037**

**Suburb Median Sale Price (House)** 

\$792,500

01 July 2020 to 30 June 2021

Provided by: pricefinder

**2** 

**2** 

#### Median sale price