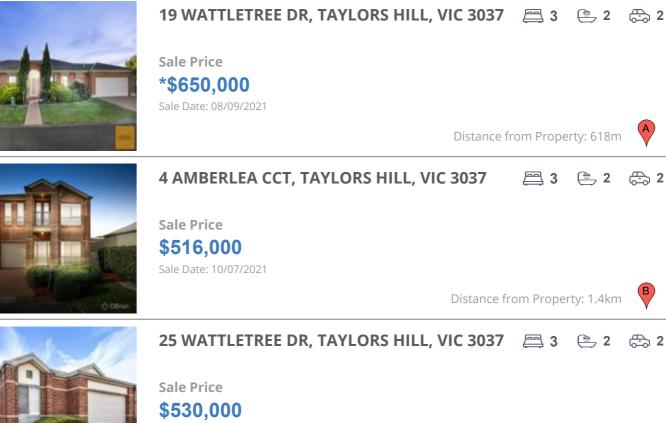

### **COMPARABLE PROPERTIES**

These are the three properties sold within two kilometres of the property for sale in the last six months that the estate agent or agent's representative considers to be most comparable to the property for sale.

#### **Comparable property sales**

These are the three properties sold within two kilometres of the property for sale in the last six months that the estate agent or agent's representative considers to be most comparable to the property for sale.

| Address of comparable property           | Price      | Date of sale |
|------------------------------------------|------------|--------------|
| 19 WATTLETREE DR, TAYLORS HILL, VIC 3037 | *\$650,000 | 08/09/2021   |
| 4 AMBERLEA CCT, TAYLORS HILL, VIC 3037   | \$516,000  | 10/07/2021   |
| 25 WATTLETREE DR, TAYLORS HILL, VIC 3037 | \$530,000  | 28/05/2021   |