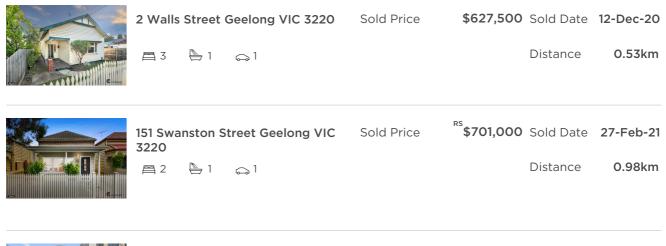

| Address of comparable property         | Price     | Date of sale |
|----------------------------------------|-----------|--------------|
| 2 Walls Street Geelong VIC 3220        | \$627,500 | 12-Dec-20    |
| 151 Swanston Street Geelong VIC 3220   | \$701,000 | 27-Feb-21    |
| 23 Spring Street Geelong West VIC 3218 | \$670,000 | 01-Oct-20    |