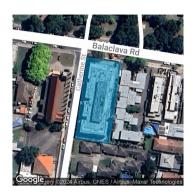

#### Section 47AF of the Estate Agents Act 1980

| Address<br>Including suburb and<br>postcode                        |                                                                                                                                                                                                                     | urb and     | 235 Ba | lacla         | /a Road, Ca | ulfield | l North V | /ic 316     | 1      |                  |              |  |
|--------------------------------------------------------------------|---------------------------------------------------------------------------------------------------------------------------------------------------------------------------------------------------------------------|-------------|--------|---------------|-------------|---------|-----------|-------------|--------|------------------|--------------|--|
| Indicative selling price                                           |                                                                                                                                                                                                                     |             |        |               |             |         |           |             |        |                  |              |  |
| For the meaning of this price see consumer.vic.gov.au/underquoting |                                                                                                                                                                                                                     |             |        |               |             |         |           |             |        |                  |              |  |
| Single price \$2,845,000                                           |                                                                                                                                                                                                                     |             |        |               |             |         |           |             |        |                  |              |  |
| Median sale price                                                  |                                                                                                                                                                                                                     |             |        |               |             |         |           |             |        |                  |              |  |
| Median price                                                       |                                                                                                                                                                                                                     | \$2,480,000 |        | Property Type |             | Hous    | House     |             | Suburb | Caulfield No     | orth         |  |
| Period                                                             | d - From                                                                                                                                                                                                            | 01/01/2     | 023    | to            | 31/12/2023  | }       | 9         | Source REIV |        | 1                |              |  |
| Comparable property sales (*Delete A or B below as applicable)     |                                                                                                                                                                                                                     |             |        |               |             |         |           |             |        |                  |              |  |
| <b>A*</b>                                                          | These are the three properties sold within two kilometres of the property for sale in the last six months that the estate agent or agent's representative considers to be most comparable to the property for sale. |             |        |               |             |         |           |             |        |                  |              |  |
| Address of comparable property                                     |                                                                                                                                                                                                                     |             |        |               |             |         |           |             | Pi     | rice             | Date of sale |  |
| 1                                                                  |                                                                                                                                                                                                                     |             |        |               |             |         |           |             |        |                  |              |  |
| 2                                                                  |                                                                                                                                                                                                                     |             |        |               |             |         |           |             |        |                  |              |  |
| 3                                                                  |                                                                                                                                                                                                                     |             |        |               |             |         |           |             |        |                  |              |  |
| OR                                                                 |                                                                                                                                                                                                                     |             |        |               |             |         |           |             |        |                  |              |  |
| B*                                                                 | The estate agent or agent's representative reasonably believes that fewer than three comparable properties were sold within two kilometres of the property for sale in the last six months.                         |             |        |               |             |         |           |             |        |                  | •            |  |
| This Statement of Information was prepared on:                     |                                                                                                                                                                                                                     |             |        |               |             |         |           |             | on:    | 20/02/2024 14:38 |              |  |