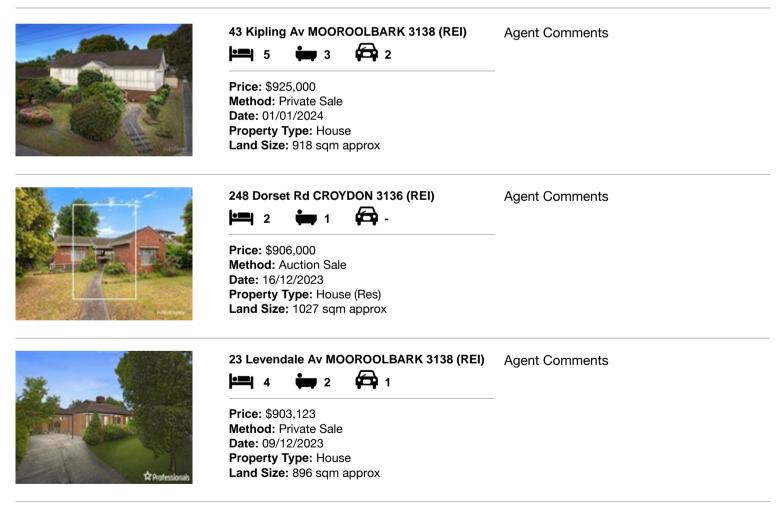

| Ade | dress of comparable property     | Price     | Date of sale |
|-----|----------------------------------|-----------|--------------|
| 1   | 43 Kipling Av MOOROOLBARK 3138   | \$925,000 | 01/01/2024   |
| 2   | 248 Dorset Rd CROYDON 3136       | \$906,000 | 16/12/2023   |
| 3   | 23 Levendale Av MOOROOLBARK 3138 | \$903,123 | 09/12/2023   |