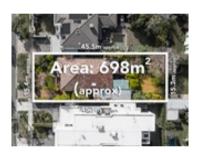

## Comparable Properties

18 Comer St BRIGHTON EAST 3187 (REI/VG)

ON LAST STOT (

Price: \$2,620,000 Method: Private Sale Date: 27/07/2022 Property Type: House Land Size: 697 sqm approx

**--** 3

**Agent Comments** 