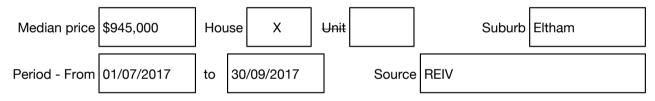

ingle residential property located in the Melbourne metropolitan area

#### Section 47AF of the Estate Agents Act 1980

### Property offered for sale

| Address              | 82 Napoleon Street, Eltham Vic 3095 |
|----------------------|-------------------------------------|
| Including suburb and |                                     |
| postcode             |                                     |
|                      |                                     |
|                      |                                     |

### Indicative selling price

For the meaning of this price see consumer.vic.gov.au/underquoting

| Range between | \$650,000 | & | \$710,000 |  |
|---------------|-----------|---|-----------|--|
|               |           |   |           |  |

#### Median sale price



#### Comparable property sales (\*Delete A or B below as applicable)

A\* These are the three properties sold within two kilometres of the property for sale in the last six months that the estate agent or agent's representative considers to be most comparable to the property for sale.

| Address of comparable property |                              | Price     | Date of sale |
|--------------------------------|------------------------------|-----------|--------------|
| 1                              | 94b Pitt St ELTHAM 3095      | \$706,500 | 16/09/2017   |
| 2                              | 1/34 Batman Rd ELTHAM 3095   | \$660,000 | 28/06/2017   |
| 3                              | 349 Main Rd MONTMORENCY 3094 | \$655,000 | 01/07/2017   |

OR

**B**\* The estate agent or agent's repre