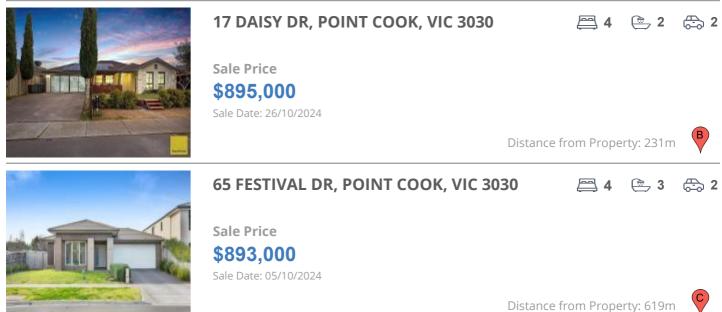

### **COMPARABLE PROPERTIES**

These are the three properties sold within two kilometres of the property for sale in the last six months that the estate agent or agents representative considers to be most comparable to the property for sale.

# 111 MIDDLE PARK DR, POINT COOK, VIC 3030 📇 4 🗁 2 🚓 2

**Sale Price \$900,000** Sale Date: 13/11/2024

Distance from Property: 454m

This report has been compiled on 06/01/2025 by Harcourts Point Cook. Property Data Solutions Pty Ltd 2025 - www.pricefinder.com.au

| Address of comparable property           | Price     | Date of sale |
|------------------------------------------|-----------|--------------|
| 111 MIDDLE PARK DR, POINT COOK, VIC 3030 | \$900,000 | 13/11/2024   |
| 17 DAISY DR, POINT COOK, VIC 3030        | \$895,000 | 26/10/2024   |
| 65 FESTIVAL DR, POINT COOK, VIC 3030     | \$893,000 | 05/10/2024   |