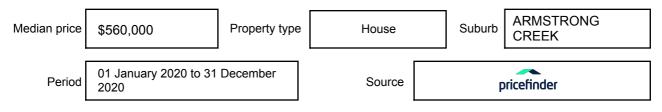

## **MEDIAN SALE PRICE**

Suburb Median Sale Price (House)

\$560,000

01 January 2020 to 31 December 2020

Provided by: pricefinder

#### Median sale price