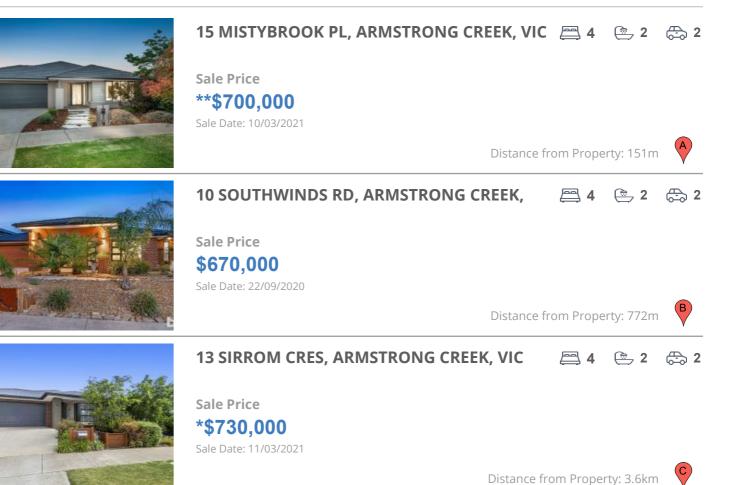

#### **Comparable property sales**

These are the three properties sold within five kilometres of the property for sale in the last 18 months that the estate agent or agent's representative considers to be most comparable to the property for sale.

| Address of comparable property              | Price       | Date of sale |
|---------------------------------------------|-------------|--------------|
| 15 MISTYBROOK PL, ARMSTRONG CREEK, VIC 3217 | **\$700,000 | 10/03/2021   |
| 10 SOUTHWINDS RD, ARMSTRONG CREEK, VIC 3217 | \$670,000   | 22/09/2020   |
| 13 SIRROM CRES, ARMSTRONG CREEK, VIC 3217   | *\$730,000  | 11/03/2021   |