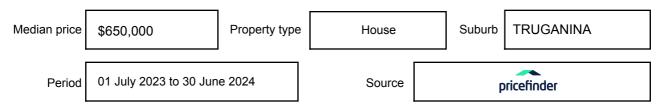

be expressed as a single price, or as a price range with the difference between the upper and lower amounts not more than 10% of the lower amount.

This Statement of Information must be provided to a prospective buyer within two business days of a request and displayed at any open for inspection for the property for sale.

It is recommended that the address of the property being offered for sale be checked at

services.land.vic.gov.au/landchannel/content/addressSearch before being entered in this Statement of Information.

# Property offered for sale

Address Including suburb and postcode

162 WESTMEADOWS LANE, TRUGANINA, VIC 3029

### Indicative selling price

For the meaning of this price see consumer.vic.gov.au/underquoting

Price Range:

\$780,000 to \$799,000

### Median sale price



#### **Comparable property sales**

These are the three properties sold within two kilometres of the property for sale in the last six months that the estate agent or agent's representative considers to be most comparable to the property for sale.

| Address of comparable property         | Price     | Date of sale |
|----------------------------------------|-----------|--------------|
| 12 GLASSHOUSE WAY, TRUGANINA, VIC 3029 | \$790,000 | 16/06/2024   |
| 26 LUDO CCT, TRUGANINA, VIC 3029       | \$797,000 | 27/11/2023   |
| 10 PATCHOULI ST, TRUGANINA, VIC 3029   | \$780,000 | 21/11/2023   |

This Statement of Information was prepared on: 27