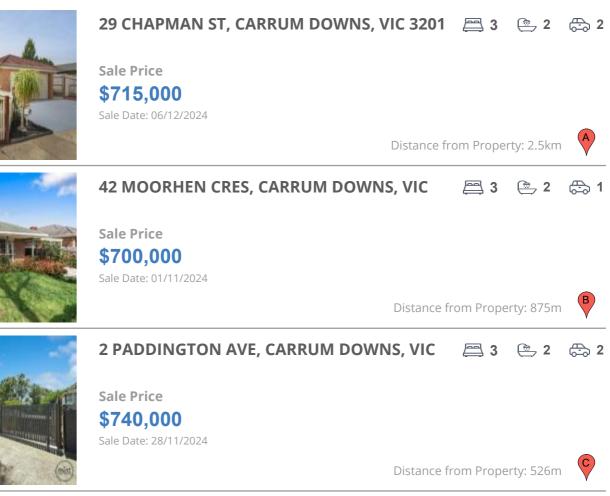

#### **Comparable property sales**

These are the three properties sold within two kilometres of the property for sale in the last six months that the estate agent or agents representative considers to be most comparable to the property for sale.

| Address of comparable property           | Price     | Date of sale |
|------------------------------------------|-----------|--------------|
| 29 CHAPMAN ST, CARRUM DOWNS, VIC 3201    | \$715,000 | 06/12/2024   |
| 42 MOORHEN CRES, CARRUM DOWNS, VIC 3201  | \$700,000 | 01/11/2024   |
| 2 PADDINGTON AVE, CARRUM DOWNS, VIC 3201 | \$740,000 | 28/11/2024   |