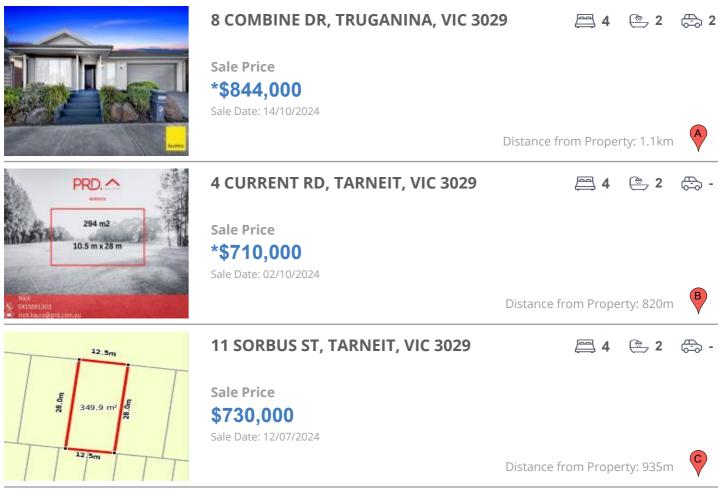

## **COMPARABLE PROPERTIES**

These are the three properties sold within two kilometres of the property for sale in the last six months that the estate agent or agents representative considers to be most comparable to the property for sale.

#### **Comparable property sales**

These are the three properties sold within two kilometres of the property for sale in the last six months that the estate agent or agents representative considers to be most comparable to the property for sale.

| Address of comparable property    | Price      | Date of sale |
|-----------------------------------|------------|--------------|
| 8 COMBINE DR, TRUGANINA, VIC 3029 | *\$844,000 | 14/10/2024   |
| 4 CURRENT RD, TARNEIT, VIC 3029   | *\$710,000 | 02/10/2024   |
| 11 SORBUS ST, TARNEIT, VIC 3029   | \$730,000  | 12/07/2024   |