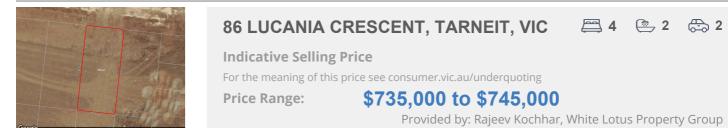

#### Property offered for sale

Address Including suburb and postcode

86 LUCANIA CRESCENT, TARNEIT, VIC 3029

#### Indicative selling price

For the meaning of this price see consumer.vic.gov.au/underquoting

Price Range:

\$735,000 to \$745,000