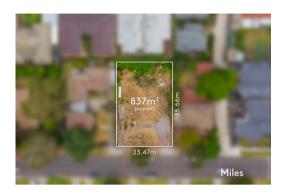

**Property Type:** Land (Res) **Land Size:** 837 sqm approx

**Agent Comments** 

Indicative Selling Price \$1,300,000 Median House Price Year ending December 2022: \$1,415,000