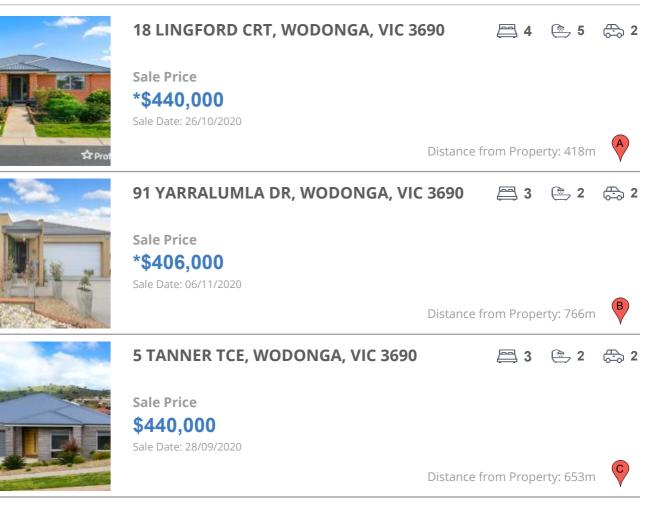

## **COMPARABLE PROPERTIES**

These are the three properties sold within five kilometres of the property for sale in the last 18 months that the estate agent or agent's representative considers to be most comparable to the property for sale.

#### **Comparable property sales**

These are the three properties sold within five kilometres of the property for sale in the last 18 months that the estate agent or agent's representative considers to be most comparable to the property for sale.

| Address of comparable property      | Price      | Date of sale |
|-------------------------------------|------------|--------------|
| 18 LINGFORD CRT, WODONGA, VIC 3690  | *\$440,000 | 26/10/2020   |
| 91 YARRALUMLA DR, WODONGA, VIC 3690 | *\$406,000 | 06/11/2020   |
| 5 TANNER TCE, WODONGA, VIC 3690     | \$440,000  | 28/09/2020   |