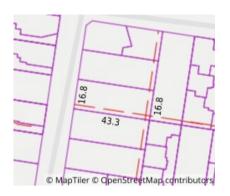

#### Property offered for sale

| Address              | 26 Florence Avenue, Donvale Vic 3111 |
|----------------------|--------------------------------------|
| Including suburb and |                                      |
| postcode             |                                      |
|                      |                                      |

| This Statement of Information was prepared on: | 05/03/2025 16:45 |
|------------------------------------------------|------------------|

Date of sale

Property Type: House (Res) Land Size: 726 sqm approx