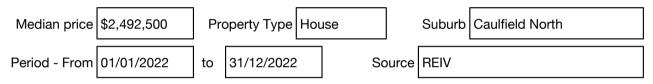

#### Median sale price

This Statement of Information was prepared on:

21/02/2023 11:17

**Property Type:** Agent Comments Indicative Selling Price \$2,169,000 Median House Price Year ending December 2022: \$2,492,500