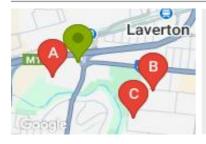

### **COMPARABLE PROPERTIES**

These are the three properties sold within two kilometres of the property for sale in the last six months that the estate agent or agents representative considers to be most comparable to the property for sale.

### **Comparable property sales**

These are the three properties sold within two kilometres of the property for sale in the last six months that the estate agent or agents representative considers to be most comparable to the property for sale.

| Address of comparable property           | Price     | Date of sale |
|------------------------------------------|-----------|--------------|
| 33 CRELLIN AVE, ALTONA MEADOWS, VIC 3028 | \$680,000 | 26/10/2024   |
| 36 MACNEIL DR, ALTONA MEADOWS, VIC 3028  | \$765,000 | 26/09/2024   |
| 16 KITSON CRT, ALTONA MEADOWS, VIC 3028  | \$710,000 | 05/10/2024   |