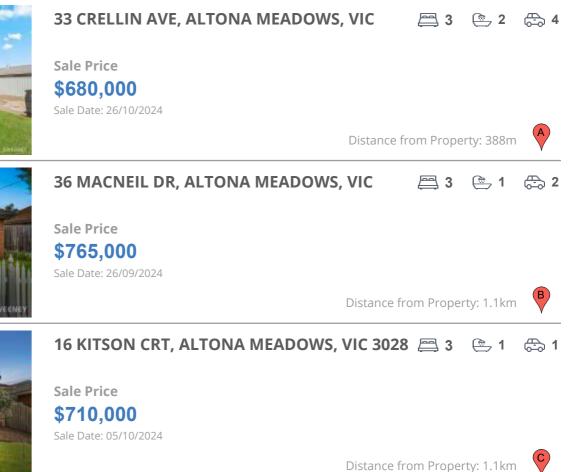

### **COMPARABLE PROPERTIES**

These are the three properties sold within two kilometres of the property for sale in the last six months that the estate agent or agents representative considers to be most comparable to the property for sale.

### **Comparable property sales**

These are the three properties sold within two kilometres of the property for sale in the last six months that the estate agent or agents representative considers to be most comparable to the property for sale.

| Address of comparable property           | Price     | Date of sale |
|------------------------------------------|-----------|--------------|
| 33 CRELLIN AVE, ALTONA MEADOWS, VIC 3028 | \$680,000 | 26/10/2024   |
| 36 MACNEIL DR, ALTONA MEADOWS, VIC 3028  | \$765,000 | 26/09/2024   |
| 16 KITSON CRT, ALTONA MEADOWS, VIC 3028  | \$710,000 | 05/10/2024   |