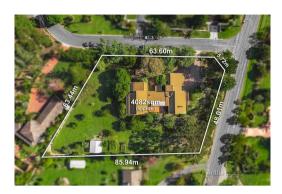

## RT Edgar

**Property Type:** House **Land Size:** 4082 sqm approx

Agent Comments

Indicative Selling Price \$3,000,000 Median House Price September quarter 2024: \$1,750,000