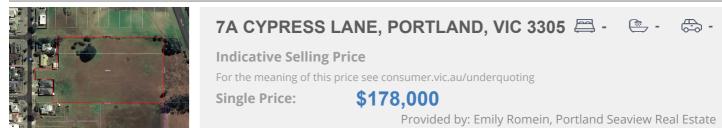

### Property offered for sale

Address Including suburb and postcode

7A CYPRESS LANE, PORTLAND, VIC 3305

### Indicative selling price

For the meaning of this price see consumer.vic.gov.au/underquoting

Single Price:

\$178,000