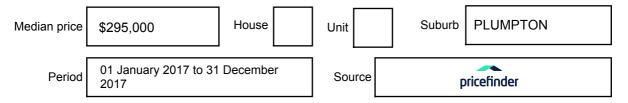

### **MEDIAN SALE PRICE**

# PLUMPTON, VIC, 3335

**Suburb Median Sale Price (Vacant Land)** 

\$295,000

01 January 2017 to 31 December 2017

Provided by: **pricefinder** 