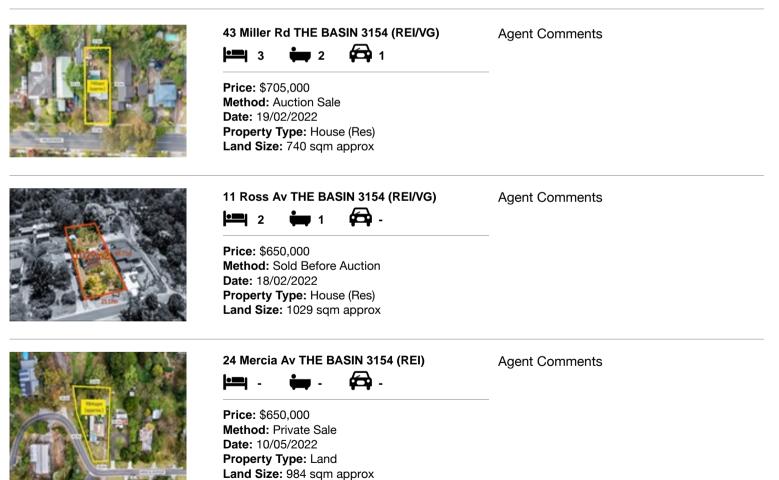

| Ade | dress of comparable property | Price     | Date of sale |
|-----|------------------------------|-----------|--------------|
| 1   | 43 Miller Rd THE BASIN 3154  | \$705,000 | 19/02/2022   |
| 2   | 11 Ross Av THE BASIN 3154    | \$650,000 | 18/02/2022   |
| 3   | 24 Mercia Av THE BASIN 3154  | \$650,000 | 10/05/2022   |