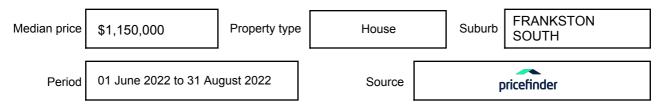

pressed as a single price, or as a price range with the difference between the upper and lower amounts not more than 10% of the lower amount.

This Statement of Information must be provided to a prospective buyer within two business days of a request and displayed at any open for inspection for the property for sale.

It is recommended that the address of the property being offered for sale be checked at

services.land.vic.gov.au/landchannel/content/addressSearch before being entered in this Statement of Information.

## Property offered for sale

Address Including suburb and postcode

10 SEAVIEW ROAD, FRANKSTON SOUTH, VIC 3199

## Indicative selling price

For the meaning of this price see consumer.vic.gov.au/underquoting

Price Range:

\$1,950,000 to \$2,100,000

#### Median sale price



#### **Comparable property sales**

The estate agent or agent's representative reasonably believes that fewer than three comparable properties were sold within two kilometres of the property for sale in the last six months.