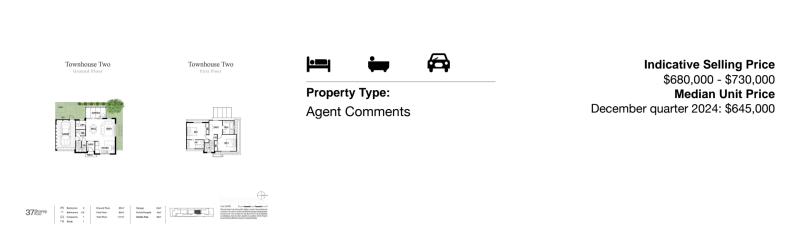

#### Indicative selling price

| For the meaning of this price see consumer.vic.gov.au/underquoting |             |     |             |      |           |      |        |           |  |
|--------------------------------------------------------------------|-------------|-----|-------------|------|-----------|------|--------|-----------|--|
| Range betweer                                                      | n \$680,000 |     | &           |      | \$730,000 |      |        |           |  |
| Median sale price                                                  |             |     |             |      |           |      |        |           |  |
| Median price                                                       | \$645,000   | Pro | operty Type | Unit |           |      | Suburb | Reservoir |  |
| Period - From                                                      | 01/10/2024  | to  | 31/12/2024  |      | So        | urce | REIV   |           |  |

# **Comparable Properties**

| SOLD BEFORE<br>PHOTOS | 4/37 Storey Rd RESERVOIR 3073 (REI)<br>2 2 2 1<br>Price: \$735,000<br>Method: Private Sale<br>Date: 03/01/2025<br>Property Type: Townhouse (Single)   | Agent Comments |
|-----------------------|-------------------------------------------------------------------------------------------------------------------------------------------------------|----------------|
|                       | 2/17 Joffre St RESERVOIR 3073 (REI)   2 1 2   Price: \$748,000   Method: Private Sale   Date: 17/12/2024   Property Type: Townhouse (Single)          | Agent Comments |
|                       | 2/71 Thackeray Rd RESERVOIR 3073 (REI)<br>2 1 2 1 1<br>Price: \$720,000<br>Method: Private Sale<br>Date: 25/11/2024<br>Property Type: Townhouse (Res) | Agent Comments |