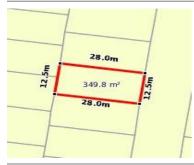

### Property offered for sale

|           | Addres    | S  |
|-----------|-----------|----|
| Including | suburb ar | ıd |
|           | postcoo   | le |

30 BLACKWOOD ROAD, LARA, VIC 3212