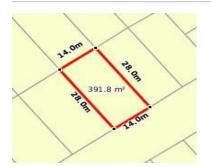

### 30 BLACKWOOD ROAD, LARA, VIC 3212 🕮 4 🕒 2 😂 2

**Indicative Selling Price** 

For the meaning of this price see consumer.vic.au/underquoting

Price Range:

\$670,000 to \$699,999

Provided by: Jerry Jacob, THE ELEET WYNDHAM CITY