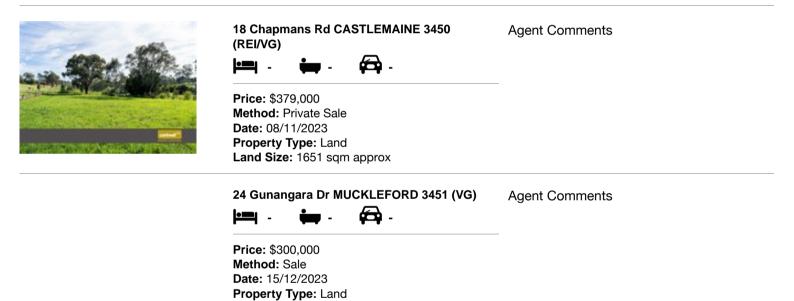

## Comparable property sales (\*Delete A or B below as applicable)

A\* These are the three properties sold within two kilometres of the property for sale in the last sixmonths that the estate agent or agent's representative considers to be most comparable to the property for sale.

| Ado | dress of comparable property    | Price     | Date of sale |
|-----|---------------------------------|-----------|--------------|
| 1   | 18 Chapmans Rd CASTLEMAINE 3450 | \$379,000 | 08/11/2023   |
| 2   | 24 Gunangara Dr MUCKLEFORD 3451 | \$300,000 | 15/12/2023   |
| 3   |                                 |           |              |