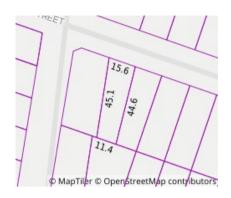

Property Type: House (Previously

Occupied - Detached) Land Size: 599 sqm approx

**Agent Comments** 

**Indicative Selling Price** \$239,000

**Median House Price** 

Year ending June 2021: \$250,000