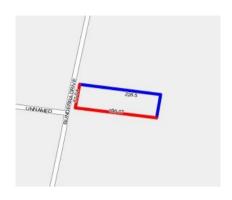

## Single residential property located outside the Melbourne metropolitan area

|                                      | Section 47AF of the Estate Agents Act 19 |              |       |             |        |            |      |                                   |     |                            |
|--------------------------------------|------------------------------------------|--------------|-------|-------------|--------|------------|------|-----------------------------------|-----|----------------------------|
| Property offer                       | ed for s                                 | sale         |       |             |        |            |      |                                   |     |                            |
| A<br>Including sul<br>locality andpo | 63 Bunderra Drive, Boolarra Vic 3870     |              |       |             |        |            |      |                                   |     |                            |
| Indicative sell                      | ing pric                                 | е            |       |             |        |            |      |                                   |     |                            |
| For the meaning                      | of this p                                | orice see co | nsum  | er.vic.gov. | au/unc | derquoting |      |                                   |     |                            |
| Single pric                          | e \$225,                                 | 000          |       |             |        |            |      |                                   |     |                            |
| Median sale p                        | rice*                                    |              |       |             |        |            |      |                                   |     |                            |
| Median price                         |                                          | H            | ouse  |             | Unit   |            | Subu | ırb or locality                   | Вос | olarra                     |
| Period - From                        |                                          | to           |       |             |        | Source     |      |                                   |     |                            |
| Comparable p                         | roperty                                  | sales (*D    | elete | A or B b    | elow   | as applica | ble) |                                   |     |                            |
| eightee                              | n month                                  |              |       |             |        |            |      | pperty for sale<br>ensiders to be |     | ne last-<br>st comparable- |
| Address of comparable property       |                                          |              |       |             |        |            |      | Price                             |     | Date of sale               |
| 1                                    |                                          |              |       |             |        |            |      |                                   |     |                            |
| 2                                    |                                          |              |       |             |        |            |      |                                   |     |                            |
| 3                                    |                                          |              |       |             |        |            |      |                                   |     |                            |
| OR                                   |                                          |              |       |             |        |            |      |                                   |     |                            |

Account - Rennie Property Sales | P: 03 5133 7900 | F: 03 5133 9244

Generated: 22/01/2018 12:16

Rooms:

Property Type: Hobby Farm < 20

ha (Rur)

Land Size: 10020 sqm approx

Agent Comments

**Indicative Selling Price** \$225,000 No median price available