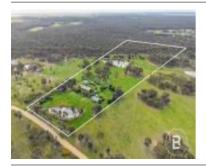

## 330 NATIVE GULLY CRESCENT,

**Indicative Selling Price** 

For the meaning of this price see consumer.vic.au/underquoting

Price Range:

\$800,000 to \$850,000

Provided by: PRD Admin, PRD Nationwide Bendigo

## Property offered for sale

Address Including suburb and postcode

330 NATIVE GULLY CRESCENT, EPPALOCK, VIC 3551