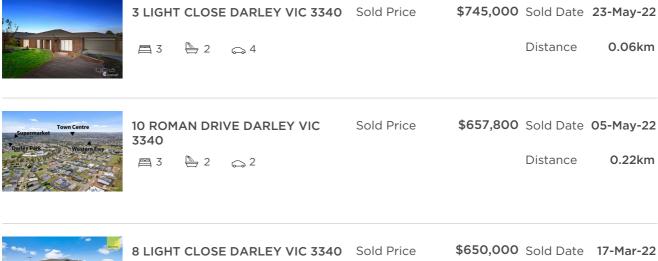

to

| Address of comparable property | Price     | Date of sale |
|--------------------------------|-----------|--------------|
| 3 LIGHT CLOSE DARLEY VIC 3340  | \$745,000 | 23-May-22    |
| 10 ROMAN DRIVE DARLEY VIC 3340 | \$657,800 | 05-May-22    |
| 8 LIGHT CLOSE DARLEY VIC 3340  | \$650,000 | 17-Mar-22    |