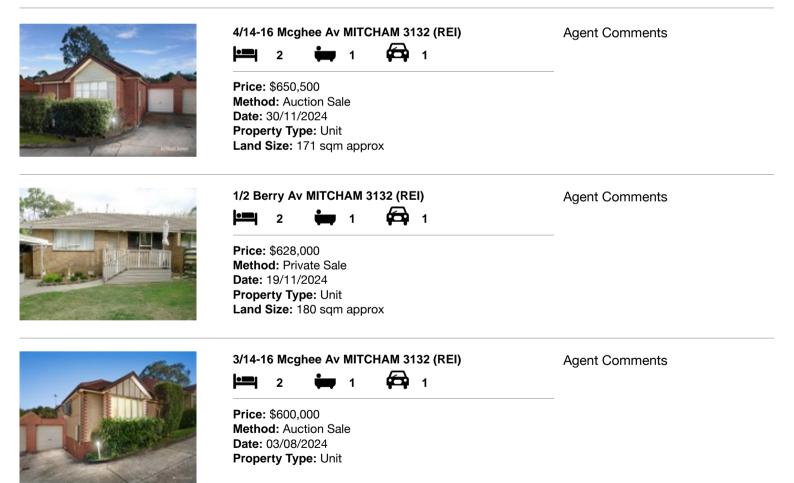

| Ade | dress of comparable property   | Price     | Date of sale |
|-----|--------------------------------|-----------|--------------|
| 1   | 4/14-16 Mcghee Av MITCHAM 3132 | \$650,500 | 30/11/2024   |
| 2   | 1/2 Berry Av MITCHAM 3132      | \$628,000 | 19/11/2024   |
| 3   | 3/14-16 Mcghee Av MITCHAM 3132 | \$600,000 | 03/08/2024   |