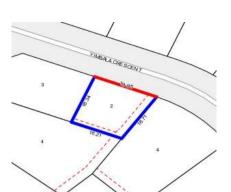

## Single residential property located in the Melbourne metropolitan area

|                                             |                     | Section 47AF of the Estate Agents Act 1 |          |              |       |             |      |                                     |                                       |
|---------------------------------------------|---------------------|-----------------------------------------|----------|--------------|-------|-------------|------|-------------------------------------|---------------------------------------|
| Property offer                              | ed for s            | sale                                    |          |              |       |             |      |                                     |                                       |
| Address<br>Including suburb and<br>postcode |                     | 2 Yimba                                 | ala Cres | scent, Green | sbord | ough Vic 30 | 88   |                                     |                                       |
| Indicative sell                             | ing pric            | се                                      |          |              |       |             |      |                                     |                                       |
| For the meaning                             | of this p           | orice see                               | consui   | mer.vic.gov. | au/ur | derquoting  |      |                                     |                                       |
| Range between \$770,0                       |                     | 000                                     |          | &            |       | \$830,000   |      |                                     |                                       |
| Median sale p                               | rice                |                                         |          |              |       |             |      |                                     |                                       |
| Median price                                | \$860,00            | 00                                      | House    | e X          | Uni   | ŧ           |      | Suburb                              | Greensborough                         |
| Period - From                               | d - From 01/07/2017 |                                         | to 3     | 0/06/2018    |       | Source      |      | ΞΙV                                 |                                       |
| Comparable p                                | roperty             | sales                                   | (*Delet  | te A or B b  | elow  | as applic   | able | <del>)</del> )                      |                                       |
| months                                      |                     | estate a                                |          |              |       |             |      | property for sale<br>to be most cor | e in the last six-<br>mparable to the |
| Address of comparable property              |                     |                                         |          |              |       |             |      | Price                               | Date of sale                          |
| 1                                           |                     |                                         |          |              |       |             |      |                                     |                                       |
| 2                                           |                     |                                         |          |              |       |             |      |                                     |                                       |
| 3                                           |                     |                                         |          |              |       |             |      |                                     |                                       |
| OR                                          |                     |                                         |          |              |       |             |      |                                     |                                       |