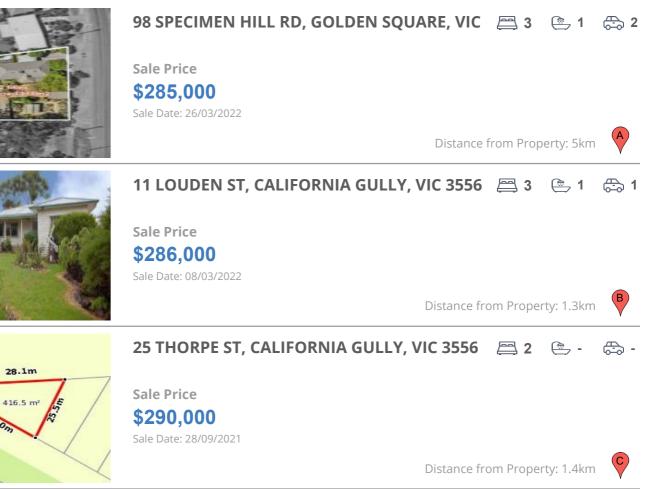

### **COMPARABLE PROPERTIES**

These are the three properties sold within five kilometres of the property for sale in the last 18 months that the estate agent or agent's representative considers to be most comparable to the property for sale.

#### **Comparable property sales**

These are the three properties sold within five kilometres of the property for sale in the last 18 months that the estate agent or agent's representative considers to be most comparable to the property for sale.

| Address of comparable property               | Price     | Date of sale |
|----------------------------------------------|-----------|--------------|
| 98 SPECIMEN HILL RD, GOLDEN SQUARE, VIC 3555 | \$285,000 | 26/03/2022   |
| 11 LOUDEN ST, CALIFORNIA GULLY, VIC 3556     | \$286,000 | 08/03/2022   |
| 25 THORPE ST, CALIFORNIA GULLY, VIC 3556     | \$290,000 | 28/09/2021   |