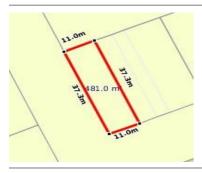

# 83 BROOKE STREET, INGLEWOOD, VIC

**Indicative Selling Price** 

For the meaning of this price see consumer.vic.au/underquoting

Price Range:

\$385,000 to \$423,000

### Property offered for sale

| Address<br>Including suburb and<br>postcode | 83 BROOKE STREET INGLEWOOD VIC 3517 |
|---------------------------------------------|-------------------------------------|
|---------------------------------------------|-------------------------------------|

### Indicative selling price

For the meaning of this price see consumer.vic.gov.au/underguoting

Price Range: \$385,000 to \$423,000