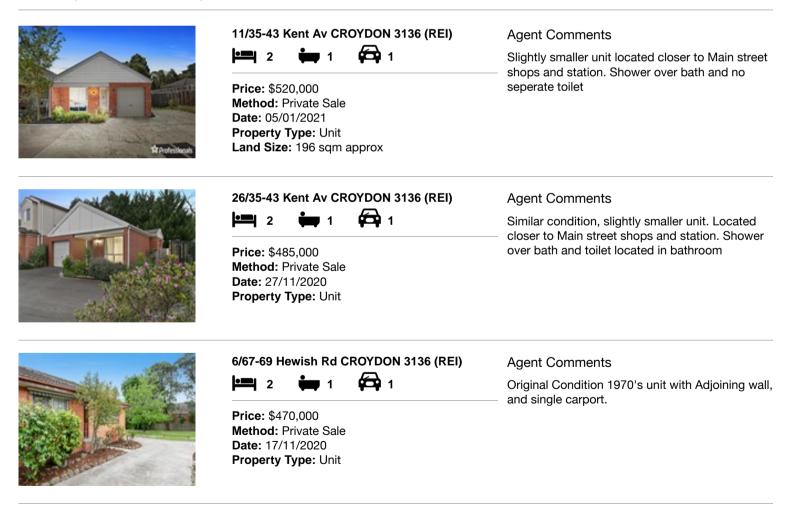

| Add | dress of comparable property   | Price     | Date of sale |
|-----|--------------------------------|-----------|--------------|
| 1   | 11/35-43 Kent Av CROYDON 3136  | \$520,000 | 05/01/2021   |
| 2   | 26/35-43 Kent Av CROYDON 3136  | \$485,000 | 27/11/2020   |
| 3   | 6/67-69 Hewish Rd CROYDON 3136 | \$470,000 | 17/11/2020   |