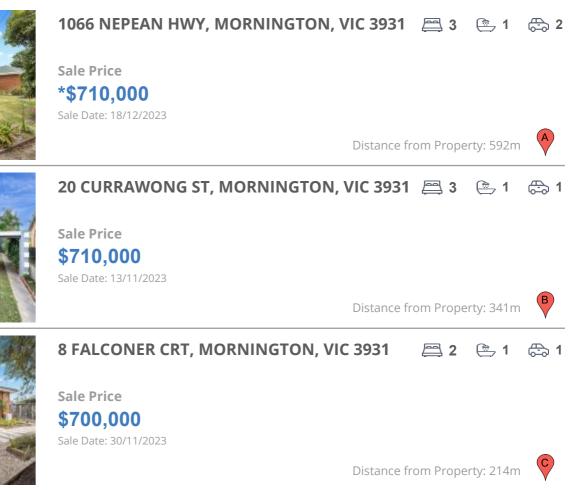

## **COMPARABLE PROPERTIES**

These are the three properties sold within two kilometres of the property for sale in the last six months that the estate agent or agent's representative considers to be most comparable to the property for sale.

#### **Comparable property sales**

These are the three properties sold within two kilometres of the property for sale in the last six months that the estate agent or agent's representative considers to be most comparable to the property for sale.

| Address of comparable property        | Price      | Date of sale |
|---------------------------------------|------------|--------------|
| 1066 NEPEAN HWY, MORNINGTON, VIC 3931 | *\$710,000 | 18/12/2023   |
| 20 CURRAWONG ST, MORNINGTON, VIC 3931 | \$710,000  | 13/11/2023   |
| 8 FALCONER CRT, MORNINGTON, VIC 3931  | \$700,000  | 30/11/2023   |