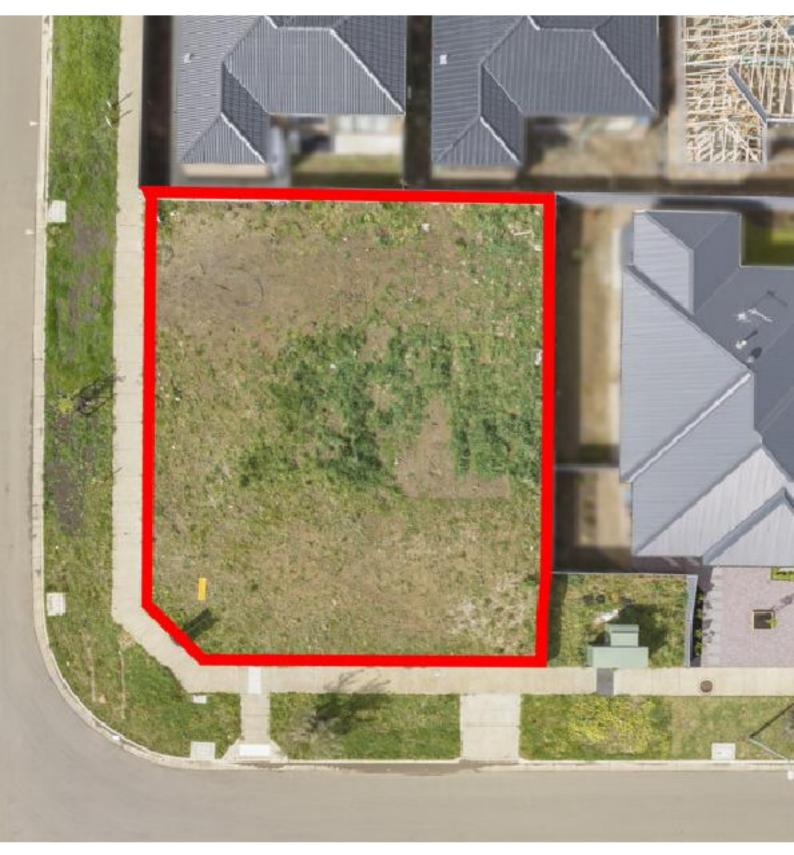

# 26 ADRIANUS STREET, ALFREDTON, VIC 🕮 - 🕒 -

**Indicative Selling Price** 

For the meaning of this price see consumer.vic.au/underquoting

Price Range:

\$700,000 to \$750,000

Provided by: goldy arora, Mann Estate Agents

### Property offered for sale

Address Including suburb and postcode

26 ADRIANUS STREET, ALFREDTON, VIC 3350

### Indicative selling price

For the meaning of this price see consumer.vic.gov.au/underguoting

Price Range: \$700,000 to \$750,000