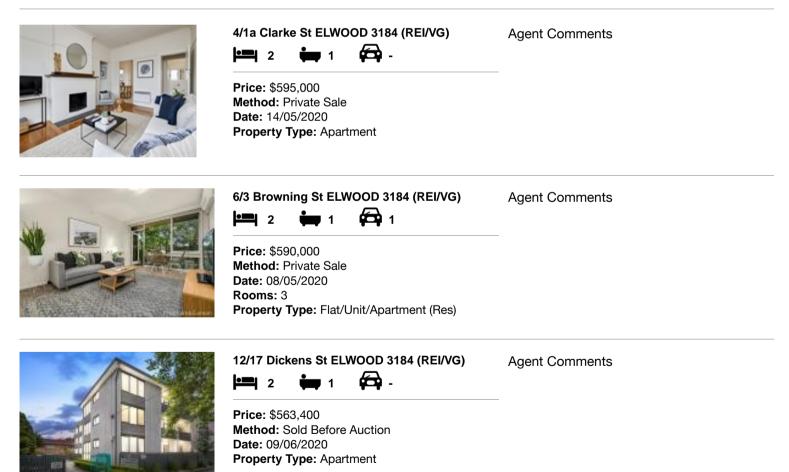

| Add | dress of comparable property | Price     | Date of sale |
|-----|------------------------------|-----------|--------------|
| 1   | 4/1a Clarke St ELWOOD 3184   | \$595,000 | 14/05/2020   |
| 2   | 6/3 Browning St ELWOOD 3184  | \$590,000 | 08/05/2020   |
| 3   | 12/17 Dickens St ELWOOD 3184 | \$563,400 | 09/06/2020   |