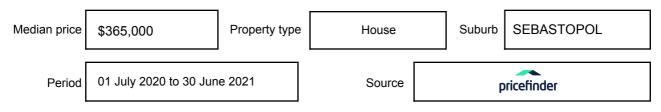

y be expressed as a single price, or as a price range with the difference between the upper and lower amounts not more than 10% of the lower amount.

This Statement of Information must be provided to a prospective buyer within two business days of a request and displayed at any open for inspection for the property for sale.

It is recommended that the address of the property being offered for sale be checked at

services.land.vic.gov.au/landchannel/content/addressSearch before being entered in this Statement of Information.

### Property offered for sale

Address Including suburb and postcode

6 PICTON STREET, SEBASTOPOL, VIC 3356

### Indicative selling price

For the meaning of this price see consumer.vic.gov.au/underquoting

Price Range:

\$380,000 to \$410,000

#### Median sale price



#### **Comparable property sales**

These are the three properties sold within five kilometres of the property for sale in the last 18 months that the estate agent or agent's representative considers to be most comparable to the property for sale.

| Address of comparable property       | Price      | Date of sale |
|--------------------------------------|------------|--------------|
| 16 BALA ST, SEBASTOPOL, VIC 3356     | \$381,000  | 26/03/2021   |
| 71 YARROWEE ST, SEBASTOPOL, VIC 3356 | *\$405,000 | 10/09/2021   |
| 902 RIPON ST, REDAN, VIC 3350        | *\$385,000 | 09/09/2021   |

This Statement of Information was prepared on: 13

13/09/2021