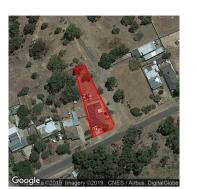

#### Section 47AF of the Estate Agents Act 1980

| Property offered for sale |
|---------------------------|
|---------------------------|

| Address              | 15 Jobs Gully Road, Eaglehawk Vic 3556 |
|----------------------|----------------------------------------|
| Including suburb or  |                                        |
| locality andpostcode |                                        |
|                      |                                        |
|                      |                                        |

Rooms:

Property Type: House Land Size: 1029 sqm approx

**Agent Comments** 