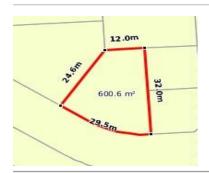

## 14 MAINLAND WAY, WERRIBEE, VIC 3030 🕮 - 🕒 - 😂 -

**Indicative Selling Price** 

For the meaning of this price see consumer.vic.au/underquoting

**Single Price:** \$520,000

Provided by: Akash Vasishtha, Milestone Real Estate