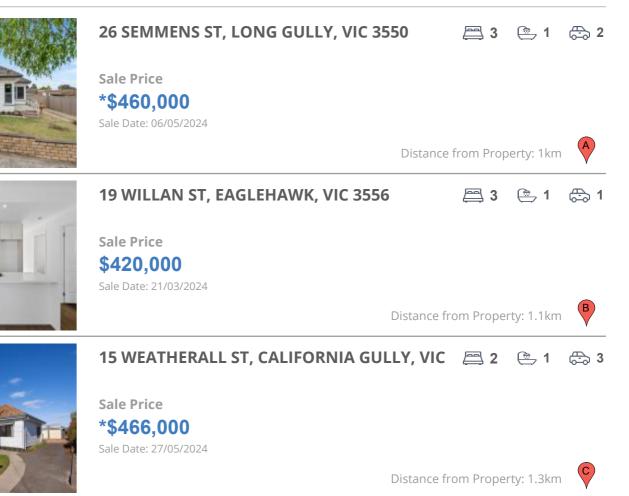

### **COMPARABLE PROPERTIES**

These are the three properties sold within five kilometres of the property for sale in the last 18 months that the estate agent or agent's representative considers to be most comparable to the property for sale.

#### **Comparable property sales**

These are the three properties sold within five kilometres of the property for sale in the last 18 months that the estate agent or agent's representative considers to be most comparable to the property for sale.

| Address of comparable property               | Price      | Date of sale |
|----------------------------------------------|------------|--------------|
| 26 SEMMENS ST, LONG GULLY, VIC 3550          | *\$460,000 | 06/05/2024   |
| 19 WILLAN ST, EAGLEHAWK, VIC 3556            | \$420,000  | 21/03/2024   |
| 15 WEATHERALL ST, CALIFORNIA GULLY, VIC 3556 | *\$466,000 | 27/05/2024   |