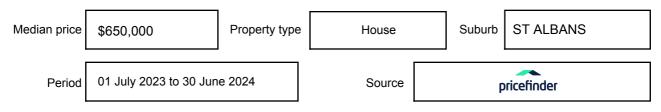

may be expressed as a single price, or as a price range with the difference between the upper and lower amounts not more than 10% of the lower amount.

This Statement of Information must be provided to a prospective buyer within two business days of a request and displayed at any open for inspection for the property for sale.

It is recommended that the address of the property being offered for sale be checked at

services.land.vic.gov.au/landchannel/content/addressSearch before being entered in this Statement of Information.

## Property offered for sale

Address Including suburb and postcode

16 LAUREL STREET, ST ALBANS, VIC 3021

## Indicative selling price

For the meaning of this price see consumer.vic.gov.au/underquoting

Price Range:

\$600,000 to \$650,000

#### Median sale price



#### **Comparable property sales**

These are the three properties sold within two kilometres of the property for sale in the last six months that the estate agent or agents representative considers to be most comparable to the property for sale.

| Address of comparable property        | Price      | Date of sale |
|---------------------------------------|------------|--------------|
| 17 WATFORD RD, ST ALBANS, VIC 3021    | *\$690,000 | 31/08/2024   |
| 43 CURRUNGHI CRT, ST ALBANS, VIC 3021 | *\$665,000 | 30/06/2024   |
| 72 MAGNOLIA ST, ST ALBANS, VIC 3021   | \$650,000  | 02/06/2024   |

This Statement of Information was prepared on: 26/

26/09/2024