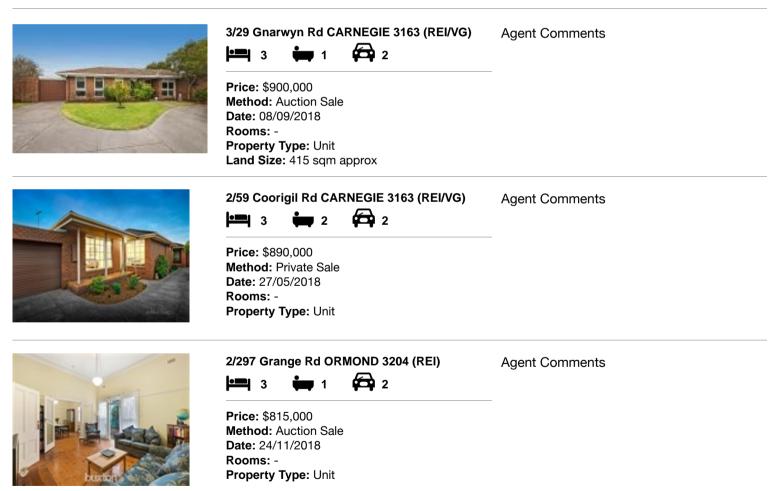

#### Comparable property sales (\*Delete A or B below as applicable)

A\* These are the three properties sold within two kilometres of the property for sale in the last six months that the estate agent or agent's representative considers to be most comparable to the property for sale.

| Address of comparable property |                                | Price     | Date of sale |
|--------------------------------|--------------------------------|-----------|--------------|
| 1                              | 3/29 Gnarwyn Rd CARNEGIE 3163  | \$900,000 | 08/09/2018   |
| 2                              | 2/59 Coorigil Rd CARNEGIE 3163 | \$890,000 | 27/05/2018   |
| 3                              | 2/297 Grange Rd ORMOND 3204    | \$815,000 | 24/11/2018   |

## **Comparable Properties**

Account - Biggin & Scott | P: 9520 9000 | F: 9533 6140