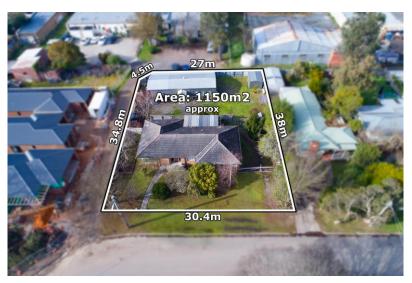

#### Property offered for sale

| r roperty offered to                        | 1 July                                                                                  |
|---------------------------------------------|-----------------------------------------------------------------------------------------|
| Address<br>Including suburb and<br>postcode | 8 Rutter Avenue Healesville, 3777                                                       |
| Indicative selling price                    |                                                                                         |
| For the meaning of this p                   | rice see consumer.vic.gov.au/underquoting (*Delete single price or range as applicable) |
| Single price                                | \$799,950                                                                               |
| Median sale price                           |                                                                                         |
| (*Delete house or unit as                   | applicable)                                                                             |
| Median price                                | \$530,000 *House X *Unit Suburb Healesville                                             |
| Period - From                               | 1/4/17 to 30/6/17 Source REIV                                                           |